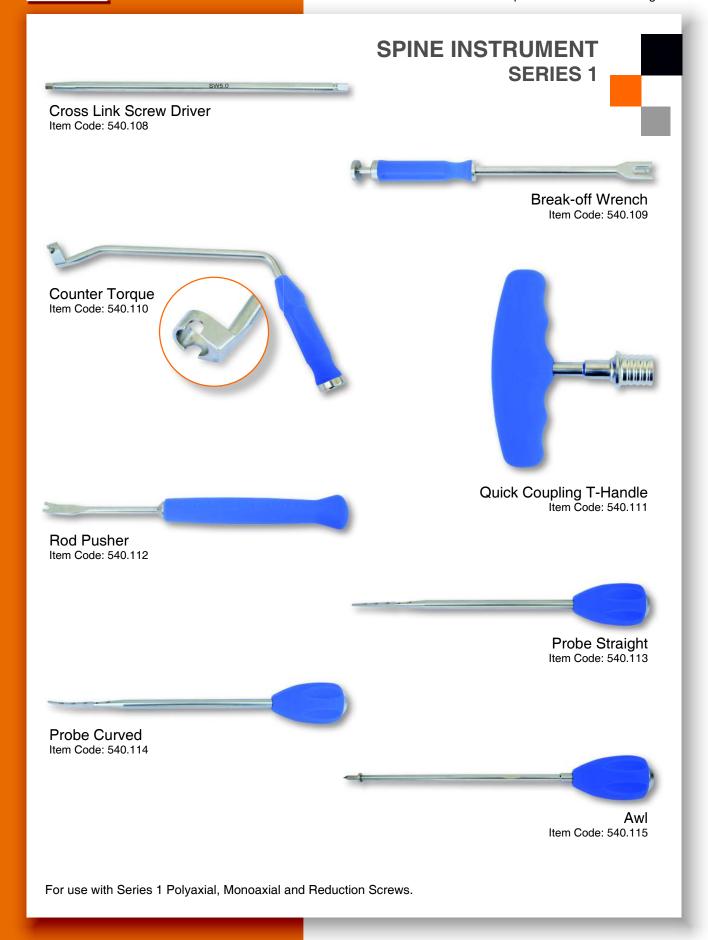

## SPINE INSTRUMENT SET SERIES 1

| Item Code  | Product                                        | Quantity in Set |
|------------|------------------------------------------------|-----------------|
| 540.101.45 | Screw Tap Ø4.5mm                               | 1               |
| 540.101.50 | Screw Tap Ø5.0mm                               | 1               |
| 540.101.55 | Screw Tap Ø5.5mm                               | 1               |
| 540.101.65 | Screw Tap Ø6.5mm                               | 1               |
| 540.102    | Poly Axial Screw Driver                        | 1               |
| 540.103    | Mono Axial Screw Driver                        | 1               |
| 540.104    | Reduction Screw Driver                         | 1               |
| 540.105    | Quick Coupling Screw Driver Shaft              | 1               |
| 540.106    | Inner Screw Holder                             | 1               |
| 540.107    | Double Ended Feeler Probe. Straight and Curved | 1               |
| 540.108    | Cross Link Screw Driver                        | 1               |
| 540.109    | Break-off Wrench                               | 1               |
| 540.110    | Counter Torque                                 | 1               |
| 540.111    | Quick Coupling T-Handle                        | 1               |
| 540.112    | Rod Pusher                                     | 1               |
| 540.113    | Probe Straight                                 | 1               |
| 540.114    | Probe Curved                                   | 1               |
| 540.115    | Awl                                            | 1               |
| 540.116    | In Situ Benders                                | 2               |
| 540.117    | Trial Rod 300mm                                | 1               |
| 540.118    | Positioner                                     | 1               |
| 540.119    | Torque Limiting T Handle                       | 1               |
| 540.120    | Compression Forcep                             | 1               |
| 540.121    | Anti Rotation Sleeve                           | 1               |
| 540.122    | Rod Forcep                                     | 1               |
| 540.123    | Forceps Rocker                                 | 1               |
| 540.124    | Screw Break-Off Forceps                        | 1               |
| 540.125    | Rod Bender                                     | 1               |
| 540.126    | Quick Connect Ratchet Handle                   | 1               |
| 540.127    | Rod Gripper                                    | 1               |
| 540.128    | Distractor                                     | 1               |
| 540.129    | Rod Persuader                                  | 1               |
| 540.130    | Sterilization Box 53 x 27 x 13cms (approx.)    | 1               |

For use with Series 1 Polyaxial, Monoaxial and Reduction Screws.