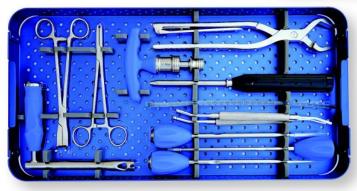

## SPINE INSTRUMENT SET SERIES 1

| Item Code  | Product                                        | Quantity in Set |
|------------|------------------------------------------------|-----------------|
| 540.101.45 | Screw Tap Ø4.5mm                               | 1               |
| 540.101.50 | Screw Tap Ø5.0mm                               | 1               |
| 540.101.55 | Screw Tap Ø5.5mm                               | 1               |
| 540.101.65 | Screw Tap Ø6.5mm                               | 1               |
| 540.102    | Poly Axial Screw Driver                        | 1               |
| 540.103    | Mono Axial Screw Driver                        | 1               |
| 540.104    | Reduction Screw Driver                         | 1               |
| 540.105    | Quick Coupling Screw Driver Shaft              | 1               |
| 540.106    | Inner Screw Holder                             | 1               |
| 540.107    | Double Ended Feeler Probe. Straight and Curved | 1               |
| 540.108    | Cross Link Screw Driver                        | 1               |
| 540.109    | Break-off Wrench                               | 1               |
| 540.110    | Counter Torque                                 | 1               |
| 540.111    | Quick Coupling T-Handle                        | 1               |
| 540.112    | Rod Pusher                                     | 1               |
| 540.113    | Probe Straight                                 | 1               |
| 540.114    | Probe Curved                                   | 1               |
| 540.115    | Awl                                            | 1               |
| 540.116    | In Situ Benders                                | 2               |
| 540.117    | Trial Rod 300mm                                | 1               |
| 540.118    | Positioner                                     | 1               |
| 540.119    | Torque Limiting T Handle                       | 1               |
| 540.120    | Compression Forcep                             | 1               |
| 540.121    | Anti Rotation Sleeve                           | 1               |
| 540.122    | Rod Forcep                                     | 1               |
| 540.123    | Forceps Rocker                                 | 1               |
| 540.124    | Screw Break-Off Forceps                        | 1               |
| 540.125    | Rod Bender                                     | 1               |
| 540.126    | Quick Connect Ratchet Handle                   | 1               |
| 540.127    | Rod Gripper                                    | 1               |
| 540.128    | Distractor                                     | 1               |
| 540.129    | Rod Persuader                                  | 1               |
| 540.130    | Sterilization Box 53 x 27 x 13cms (approx.)    | 1               |