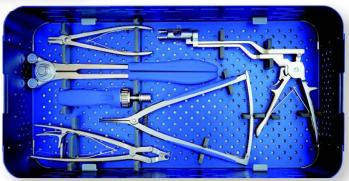

## SPINE INSTRUMENT SET SERIES 1

| Item Code  | Product                                        | Quantity in Set |
|------------|------------------------------------------------|-----------------|
| 540.101.45 | Screw Tap Ø4.5mm                               | 1               |
| 540.101.50 | Screw Tap Ø5.0mm                               | 1               |
| 540.101.55 | Screw Tap Ø5.5mm                               | 1               |
| 540.101.65 | Screw Tap Ø6.5mm                               | 1               |
| 540.102    | Poly Axial Screw Driver                        | 1               |
| 540.103    | Mono Axial Screw Driver                        | 1               |
| 540.104    | Reduction Screw Driver                         | 1               |
| 540.105    | Quick Coupling Screw Driver Shaft              | 1               |
| 540.106    | Inner Screw Holder                             | 1               |
| 540.107    | Double Ended Feeler Probe. Straight and Curved | 1               |
| 540.108    | Cross Link Screw Driver                        | 1               |
| 540.109    | Break-off Wrench                               | 1               |
| 540.110    | Counter Torque                                 | 1               |
| 540.111    | Quick Coupling T-Handle                        | 1               |
| 540.112    | Rod Pusher                                     | 1               |
| 540.113    | Probe Straight                                 | 1               |
| 540.114    | Probe Curved                                   | 1               |
| 540.115    | Awl                                            | 1               |
| 540.116    | In Situ Benders                                | 2               |
| 540.117    | Trial Rod 300mm                                | 1               |
| 540.118    | Positioner                                     | 1               |
| 540.119    | Torque Limiting T Handle                       | 1               |
| 540.120    | Compression Forcep                             | 1               |
| 540.121    | Anti Rotation Sleeve                           | 1               |
| 540.122    | Rod Forcep                                     | 1               |
| 540.123    | Forceps Rocker                                 | 1               |
| 540.124    | Screw Break-Off Forceps                        | 1               |
| 540.125    | Rod Bender                                     | 1               |
| 540.126    | Quick Connect Ratchet Handle                   | 1               |
| 540.127    | Rod Gripper                                    | 1               |
| 540.128    | Distractor                                     | 1               |
| 540.129    | Rod Persuader                                  | 1               |
| 540.130    | Sterilization Box 53 x 27 x 13cms (approx.)    | 1               |