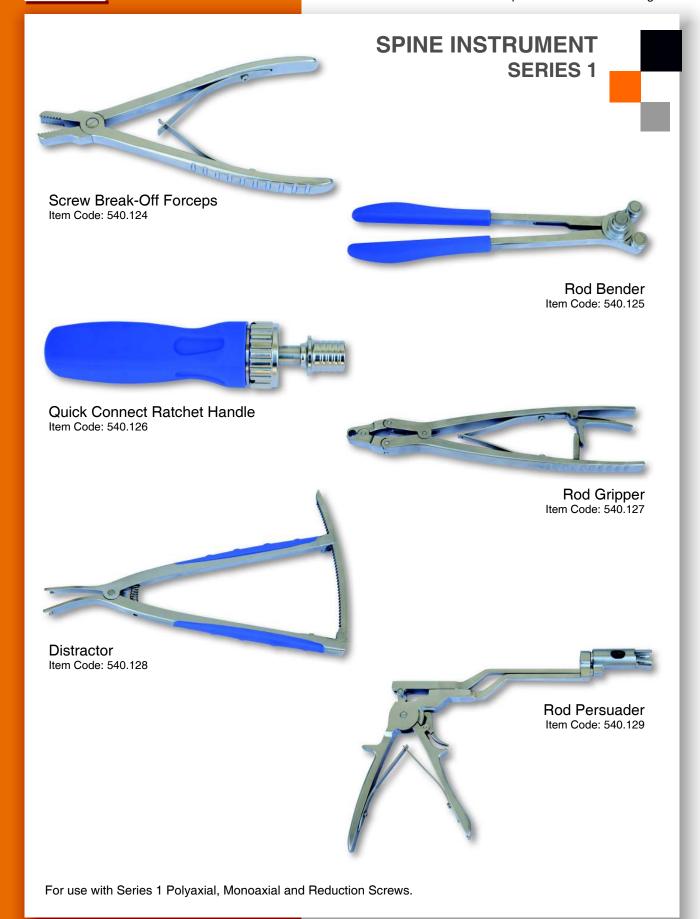

## SPINE INSTRUMENT SET SERIES 1

| Item Code  | Product                                        | Quantity in Set |
|------------|------------------------------------------------|-----------------|
| 540.101.45 | Screw Tap Ø4.5mm                               | 1               |
| 540.101.50 | Screw Tap Ø5.0mm                               | 1               |
| 540.101.55 | Screw Tap Ø5.5mm                               | 1               |
| 540.101.65 | Screw Tap Ø6.5mm                               | 1               |
| 540.102    | Poly Axial Screw Driver                        | 1               |
| 540.103    | Mono Axial Screw Driver                        | 1               |
| 540.104    | Reduction Screw Driver                         | 1               |
| 540.105    | Quick Coupling Screw Driver Shaft              | 1               |
| 540.106    | Inner Screw Holder                             | 1               |
| 540.107    | Double Ended Feeler Probe. Straight and Curved | 1               |
| 540.108    | Cross Link Screw Driver                        | 1               |
| 540.109    | Break-off Wrench                               | 1               |
| 540.110    | Counter Torque                                 | 1               |
| 540.111    | Quick Coupling T-Handle                        | 1               |
| 540.112    | Rod Pusher                                     | 1               |
| 540.113    | Probe Straight                                 | 1               |
| 540.114    | Probe Curved                                   | 1               |
| 540.115    | Awl                                            | 1               |
| 540.116    | In Situ Benders                                | 2               |
| 540.117    | Trial Rod 300mm                                | 1               |
| 540.118    | Positioner                                     | 1               |
| 540.119    | Torque Limiting T Handle                       | 1               |
| 540.120    | Compression Forcep                             | 1               |
| 540.121    | Anti Rotation Sleeve                           | 1               |
| 540.122    | Rod Forcep                                     | 1               |
| 540.123    | Forceps Rocker                                 | 1               |
| 540.124    | Screw Break-Off Forceps                        | 1               |
| 540.125    | Rod Bender                                     | 1               |
| 540.126    | Quick Connect Ratchet Handle                   | 1               |
| 540.127    | Rod Gripper                                    | 1               |
| 540.128    | Distractor                                     | 1               |
| 540.129    | Rod Persuader                                  | 1               |
| 540.130    | Sterilization Box 53 x 27 x 13cms (approx.)    | 1               |

For use with Series 1 Polyaxial, Monoaxial and Reduction Screws.