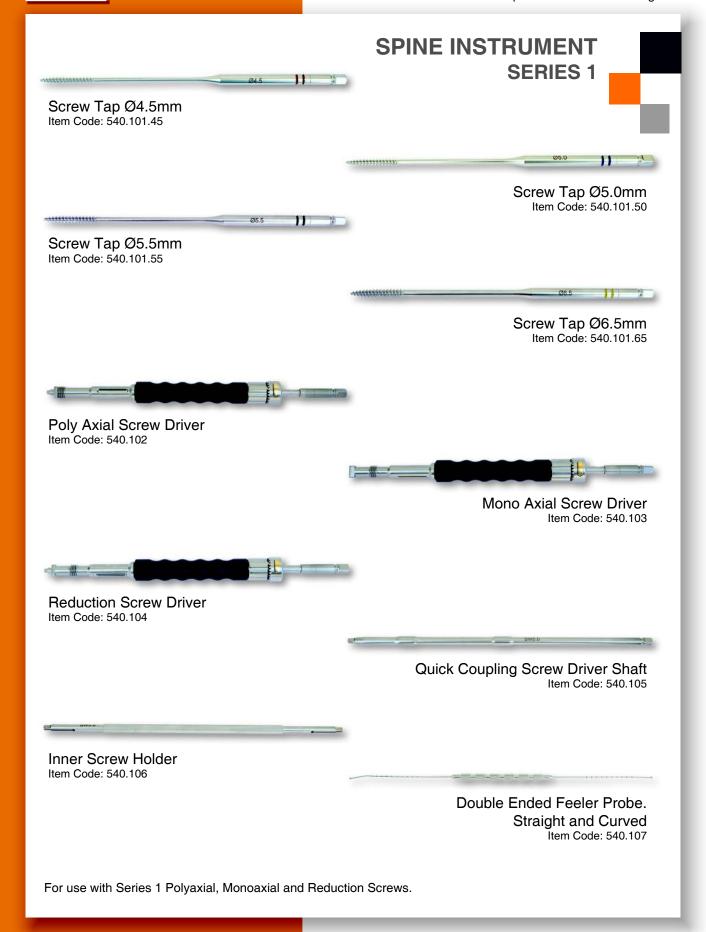

## SPINE INSTRUMENT SET SERIES 1

| Item Code  | Product                                        | Quantity in Set |
|------------|------------------------------------------------|-----------------|
| 540.101.45 | Screw Tap Ø4.5mm                               | 1               |
| 540.101.50 | Screw Tap Ø5.0mm                               | 1               |
| 540.101.55 | Screw Tap Ø5.5mm                               | 1               |
| 540.101.65 | Screw Tap Ø6.5mm                               | 1               |
| 540.102    | Poly Axial Screw Driver                        | 1               |
| 540.103    | Mono Axial Screw Driver                        | 1               |
| 540.104    | Reduction Screw Driver                         | 1               |
| 540.105    | Quick Coupling Screw Driver Shaft              | 1               |
| 540.106    | Inner Screw Holder                             | 1               |
| 540.107    | Double Ended Feeler Probe. Straight and Curved | 1               |
| 540.108    | Cross Link Screw Driver                        | 1               |
| 540.109    | Break-off Wrench                               | 1               |
| 540.110    | Counter Torque                                 | 1               |
| 540.111    | Quick Coupling T-Handle                        | 1               |
| 540.112    | Rod Pusher                                     | 1               |
| 540.113    | Probe Straight                                 | 1               |
| 540.114    | Probe Curved                                   | 1               |
| 540.115    | Awl                                            | 1               |
| 540.116    | In Situ Benders                                | 2               |
| 540.117    | Trial Rod 300mm                                | 1               |
| 540.118    | Positioner                                     | 1               |
| 540.119    | Torque Limiting T Handle                       | 1               |
| 540.120    | Compression Forcep                             | 1               |
| 540.121    | Anti Rotation Sleeve                           | 1               |
| 540.122    | Rod Forcep                                     | 1               |
| 540.123    | Forceps Rocker                                 | 1               |
| 540.124    | Screw Break-Off Forceps                        | 1               |
| 540.125    | Rod Bender                                     | 1               |
| 540.126    | Quick Connect Ratchet Handle                   | 1               |
| 540.127    | Rod Gripper                                    | 1               |
| 540.128    | Distractor                                     | 1               |
| 540.129    | Rod Persuader                                  | 1               |
| 540.130    | Sterilization Box 53 x 27 x 13cms (approx.)    | 1               |

For use with Series 1 Polyaxial, Monoaxial and Reduction Screws.