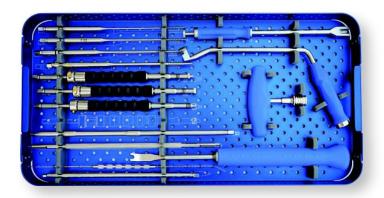

## SPINE INSTRUMENT SET SERIES 1

| Item Code  | Product                                        | Quantity in Set |
|------------|------------------------------------------------|-----------------|
| 540.101.45 | Screw Tap Ø4.5mm                               | 1               |
| 540.101.50 | Screw Tap Ø5.0mm                               | 1               |
| 540.101.55 | Screw Tap Ø5.5mm                               | 1               |
| 540.101.65 | Screw Tap Ø6.5mm                               | 1               |
| 540.102    | Poly Axial Screw Driver                        | 1               |
| 540.103    | Mono Axial Screw Driver                        | 1               |
| 540.104    | Reduction Screw Driver                         | 1               |
| 540.105    | Quick Coupling Screw Driver Shaft              | 1               |
| 540.106    | Inner Screw Holder                             | 1               |
| 540.107    | Double Ended Feeler Probe. Straight and Curved | 1               |
| 540.108    | Cross Link Screw Driver                        | 1               |
| 540.109    | Break-off Wrench                               | 1               |
| 540.110    | Counter Torque                                 | 1               |
| 540.111    | Quick Coupling T-Handle                        | 1               |
| 540.112    | Rod Pusher                                     | 1               |
| 540.113    | Probe Straight                                 | 1               |
| 540.114    | Probe Curved                                   | 1               |
| 540.115    | Awl                                            | 1               |
| 540.116    | In Situ Benders                                | 2               |
| 540.117    | Trial Rod 300mm                                | 1               |
| 540.118    | Positioner                                     | 1               |
| 540.119    | Torque Limiting T Handle                       | 1               |
| 540.120    | Compression Forcep                             | 1               |
| 540.121    | Anti Rotation Sleeve                           | 1               |
| 540.122    | Rod Forcep                                     | 1               |
| 540.123    | Forceps Rocker                                 | 1               |
| 540.124    | Screw Break-Off Forceps                        | 1               |
| 540.125    | Rod Bender                                     | 1               |
| 540.126    | Quick Connect Ratchet Handle                   | 1               |
| 540.127    | Rod Gripper                                    | 1               |
| 540.128    | Distractor                                     | 1               |
| 540.129    | Rod Persuader                                  | 1               |
| 540.130    | Sterilization Box 53 x 27 x 13cms (approx.)    | 1               |