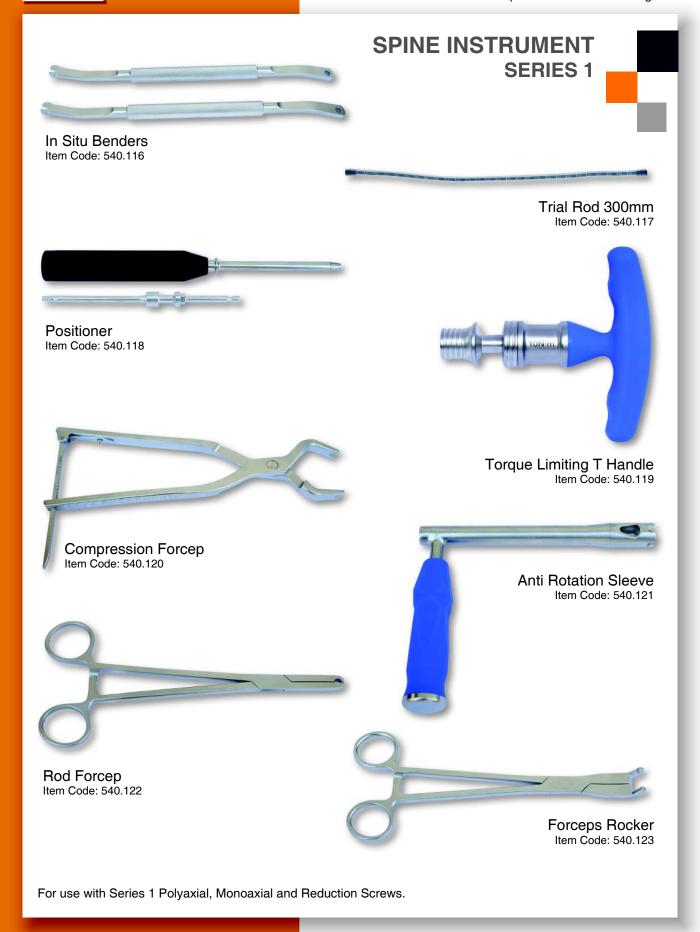

## SPINE INSTRUMENT SET SERIES 1

| Item Code  | Product                                        | Quantity in Set |
|------------|------------------------------------------------|-----------------|
| 540.101.45 | Screw Tap Ø4.5mm                               | 1               |
| 540.101.50 | Screw Tap Ø5.0mm                               | 1               |
| 540.101.55 | Screw Tap Ø5.5mm                               | 1               |
| 540.101.65 | Screw Tap Ø6.5mm                               | 1               |
| 540.102    | Poly Axial Screw Driver                        | 1               |
| 540.103    | Mono Axial Screw Driver                        | 1               |
| 540.104    | Reduction Screw Driver                         | 1               |
| 540.105    | Quick Coupling Screw Driver Shaft              | 1               |
| 540.106    | Inner Screw Holder                             | 1               |
| 540.107    | Double Ended Feeler Probe. Straight and Curved | 1               |
| 540.108    | Cross Link Screw Driver                        | 1               |
| 540.109    | Break-off Wrench                               | 1               |
| 540.110    | Counter Torque                                 | 1               |
| 540.111    | Quick Coupling T-Handle                        | 1               |
| 540.112    | Rod Pusher                                     | 1               |
| 540.113    | Probe Straight                                 | 1               |
| 540.114    | Probe Curved                                   | 1               |
| 540.115    | Awl                                            | 1               |
| 540.116    | In Situ Benders                                | 2               |
| 540.117    | Trial Rod 300mm                                | 1               |
| 540.118    | Positioner                                     | 1               |
| 540.119    | Torque Limiting T Handle                       | 1               |
| 540.120    | Compression Forcep                             | 1               |
| 540.121    | Anti Rotation Sleeve                           | 1               |
| 540.122    | Rod Forcep                                     | 1               |
| 540.123    | Forceps Rocker                                 | 1               |
| 540.124    | Screw Break-Off Forceps                        | 1               |
| 540.125    | Rod Bender                                     | 1               |
| 540.126    | Quick Connect Ratchet Handle                   | 1               |
| 540.127    | Rod Gripper                                    | 1               |
| 540.128    | Distractor                                     | 1               |
| 540.129    | Rod Persuader                                  | 1               |
| 540.130    | Sterilization Box 53 x 27 x 13cms (approx.)    | 1               |

For use with Series 1 Polyaxial, Monoaxial and Reduction Screws.